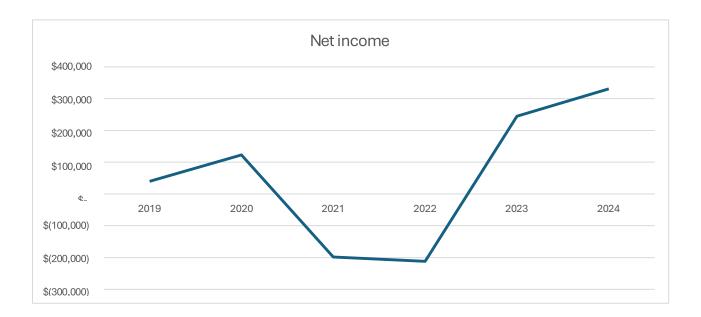

## 2024 YTD December 31, 2024 Financial Data Analysis

Net Income \$316,190

Net income for 2024 currently stands at \$316,190. Please remember this is an unaudited figure and could fluctuate based on auditor recommendations.

Below you will find a six-year comparison, which illustrates recovery from the difficult COVID-19 and software conversion years.

Having successful years, where ADGA shows a profit, allows ADGA to create a financial reserve that provides stability and helps mitigate risk during periods of difficult economic situations. This helps ADGA to continue to provide member services without interruption.