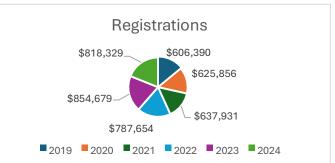

Here is a comparison of membership and registration revenue since 2019.

Total membership revenue decreased by less than 1% compared to the same period in 2023, while total registration revenue decreased by 4% for the same period. YTD registration counts decreased by 7,586 animals, dropping most significantly in Nigerian Dwarfs and Nubians.