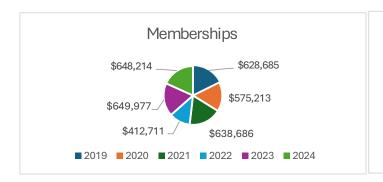

Here is a comparison of membership and registration revenue since 2019.

Total membership revenue decreased by less than 1% compared to the same period in 2023, while total registration revenue decreased by 4% for the same period. YTD registration counts decreased by 7,586 animals, dropping most significantly in Nigerian Dwarfs and Nubians.