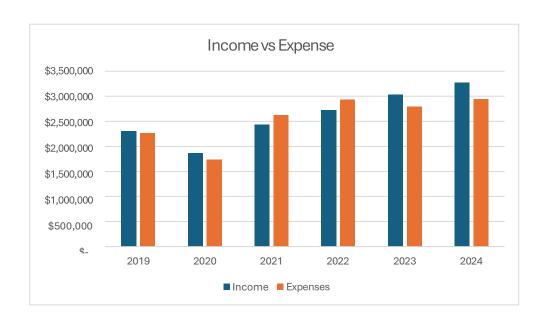

Below you will find a six-year comparison, which illustrates recovery from the difficult COVID-19 and software conversion years.

Having successful years, where ADGA shows a profit, allows ADGA to create a financial reserve that provides stability and helps mitigate risk during periods of difficult economic situations. This helps ADGA to continue to provide member services without interruption.

Total income versus total expenses for the year are more favorable than in previous years. When expenses outpace income, reserves can be depleted quickly. The last couple of years shows an encouraging trend towards better financial stability for the Association.